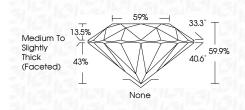

#### LABORATORY GROWN DIAMOND REPORT

LG613352442 Report verification at igi.org

59%

None

33.3°

40.6°

59.9%

PROPORTIONS

13.5%

43%

**CLARITY CHARACTERISTICS** 

**KEY TO SYMBOLS** 

Red symbols indicate internal characteristics.

Green symbols indicate external characteristics.

 $\checkmark$ 

Medium To

Slightly Thick (Faceted)